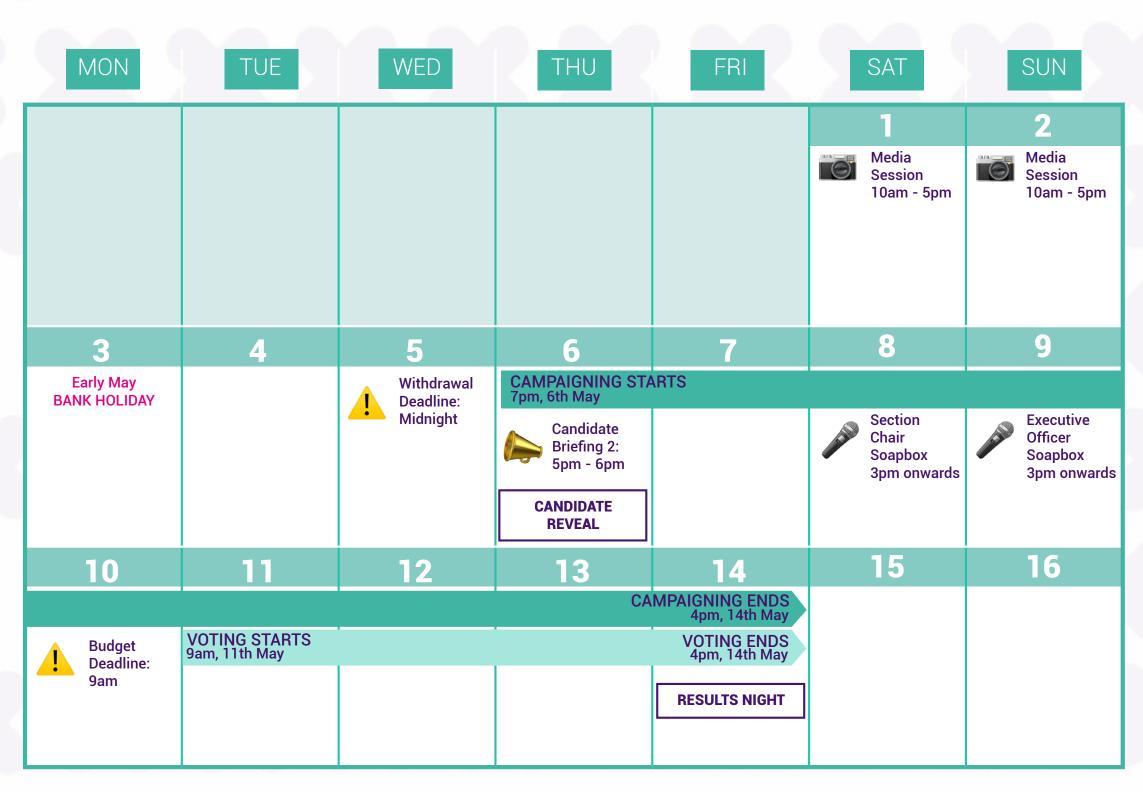

| MON                                                                   | TUE                                             | WED                           | THU                                                                        | FRI                                     | SAT | SUN    |
|-----------------------------------------------------------------------|-------------------------------------------------|-------------------------------|----------------------------------------------------------------------------|-----------------------------------------|-----|--------|
|                                                                       |                                                 |                               | 1                                                                          | 2                                       | 3   | 4      |
|                                                                       |                                                 |                               | Thinking of Running: 7pm - 8pm  Shadowing period starts                    | Good Friday<br>BANK HOLIDAY             |     | Easter |
|                                                                       |                                                 |                               |                                                                            |                                         |     |        |
| 5                                                                     | 6                                               | 7                             | 8                                                                          | 9                                       | 10  | 11     |
| Easter Monday<br>BANK HOLIDAY                                         | Career Opportunities from Exec Panel: 6pm - 7pm |                               | Student Opportunities Meeting: 2pm - 3pm  Meet the Officers Q&A: 7pm - 8pm |                                         |     |        |
| 12                                                                    | 13                                              | 14                            | 15                                                                         | 16                                      | 17  | 18     |
| Monday Morning Briefing: 9:35am - 10am  Meet the Staff Q&A: 7pm - 8pm |                                                 |                               | Thinking of<br>Running:<br>7pm – 8pm                                       |                                         |     |        |
| 19                                                                    | 20                                              | 21                            | 22                                                                         | 23                                      | 24  | 25     |
|                                                                       |                                                 | Exec Meeting:<br>2pm - 3.30pm |                                                                            |                                         |     |        |
| 26                                                                    | 27                                              | 28                            | 29                                                                         | 30                                      |     |        |
| NOMINATIONS OPE<br>9am, 26th April                                    | N                                               |                               | NOM<br>12pm                                                                | MINATIONS CLOSE<br>(midday), 30th April |     |        |
| Shadowing period ends                                                 |                                                 |                               |                                                                            | Candidate Briefing 1: 6pm - 7pm         |     |        |
|                                                                       |                                                 |                               |                                                                            |                                         |     |        |